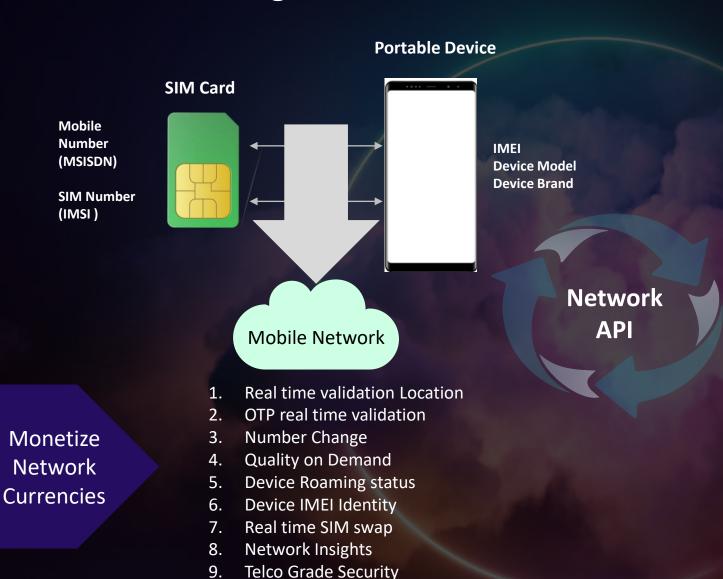

#### **Network API's: Driving Telco to Techco Transformation**

**Device Status**: Service Delivery for Content Provider.

**SIM Swap**: Reduce fraud by reducing the risk of account takeover

**IMEI Identify**: Check insurance validity for insured device.

**Location**: Validate device location within certain range reduce frauds.

**Device Status :**Fraud prevention during any mobile app , web app , POS transaction

**Quality on Demand** – Gaming industry to provide OnDemand quality, premium video conferencing.

#### **Network API's: Fraud prevention for Banks**

- The banking application will perform anti-fraud authentication in the backend by triggering API's from API platform to verify status of IMEI/IMSI/MSISDN and SIM Swap for customer account with operator's network.
- If there is a mismatch in the mobile number, the transaction fails with a relevant error code.