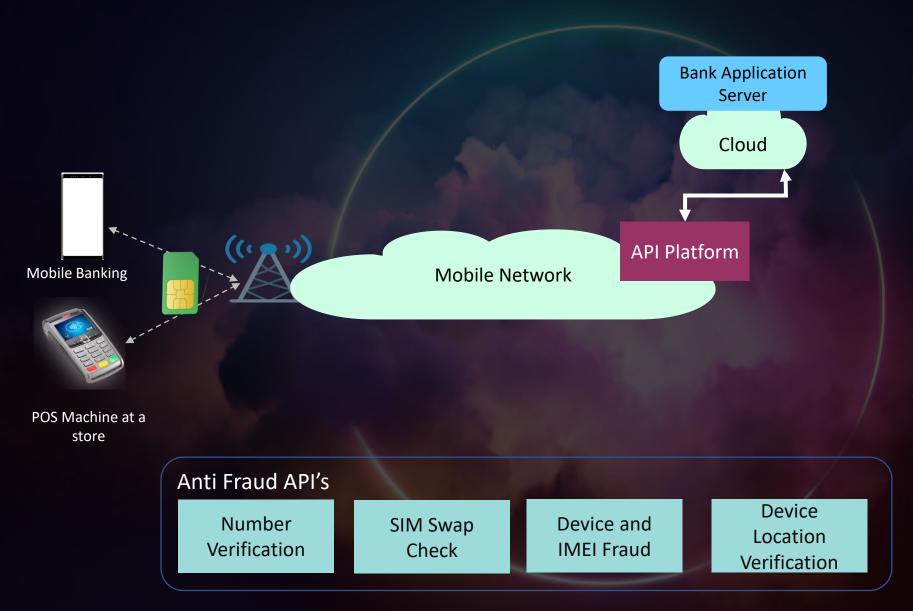

#### **Network API's: Fraud prevention for Banks**

- The banking application will perform anti-fraud authentication in the backend by triggering API's from API platform to verify status of IMEI/IMSI/MSISDN and SIM Swap for customer account with operator's network.
- If there is a mismatch in the mobile number, the transaction fails with a relevant error code.

#### **Network API's: Driving Telco to Techco Transformation**

**Device Status**: Service Delivery for Content Provider.

**SIM Swap**: Reduce fraud by reducing the risk of account takeover

**IMEI Identify**: Check insurance validity for insured device.

**Location**: Validate device location within certain range reduce frauds.

**Device Status :**Fraud prevention during any mobile app , web app , POS transaction

**Quality on Demand** – Gaming industry to provide OnDemand quality, premium video conferencing.