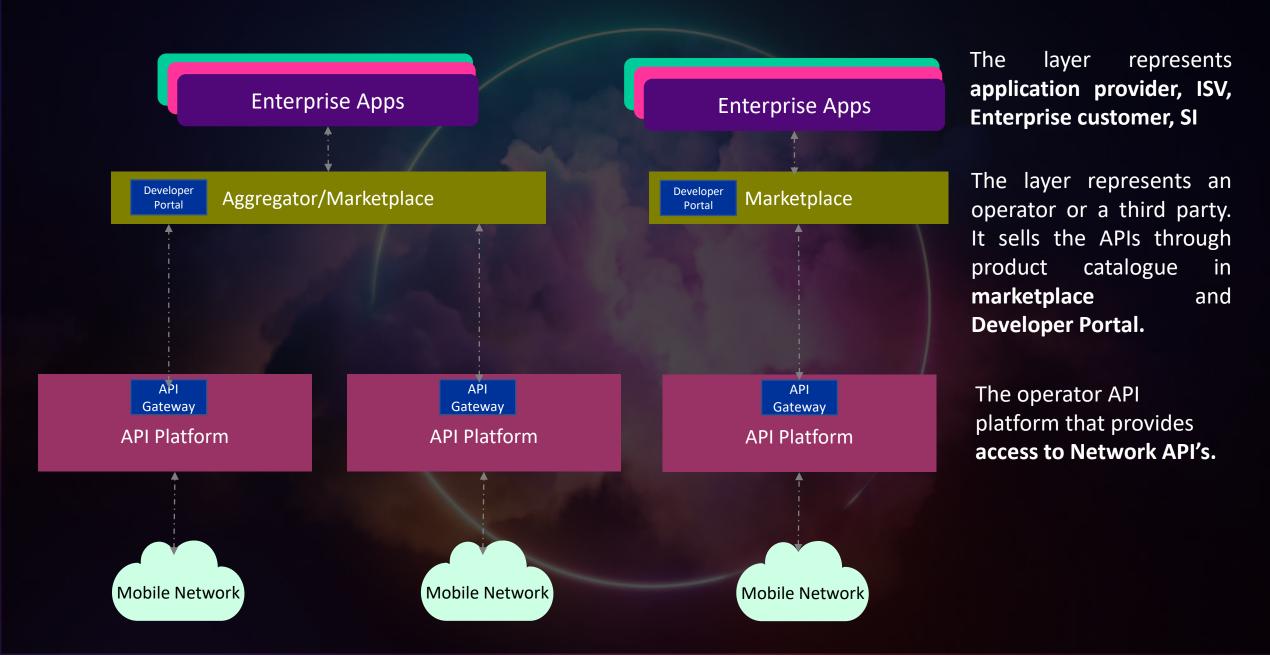

#### **Network API provider**

Network Service and API Life Cycle Management Platform that enables network connectivity and Network insights

Aggregator

Multi Operator Federation

**Network Exposure** 

Monetize networks through differentiation by exposing network.

#### The model for Enterprises to leverage the telco potential