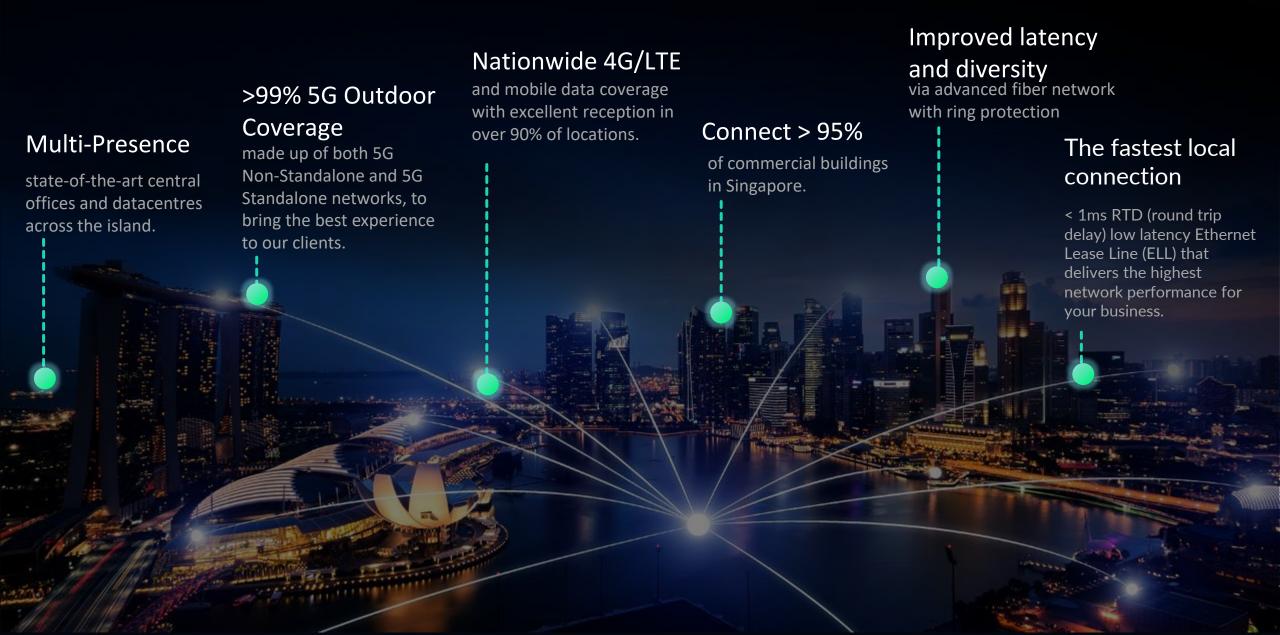

## **StarHub Connectivity Solutions in Singapore**

### **Telco's: Connectivity as a Service provider**