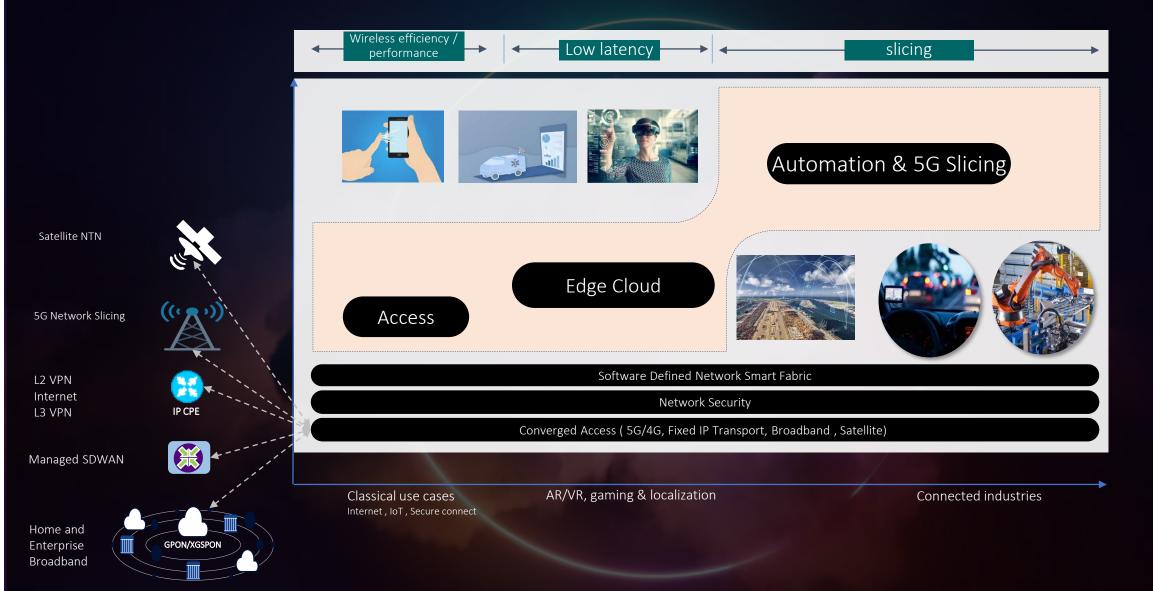

#### **Telco Transformation**

**Network Operator** 

Connectivity as a Service Provider

Telco Transformation

#### **Network API provider**

Network Service and API Life Cycle Management Platform that enables network connectivity and Network insights

Aggregator

Multi Operator Federation

**Network Exposure** 

Monetize networks through differentiation by exposing network.